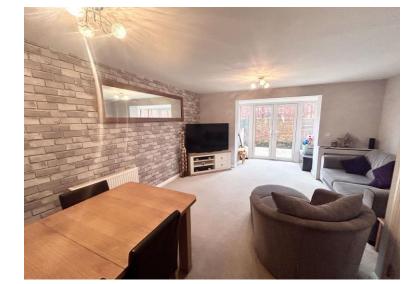

#### Cupboard

**Lounge/Diner** 19' 3" x 13' 9" (5.86m x 4.19m) Carpet flooring. Radiator. Double glazed french doors leading onto the patio.