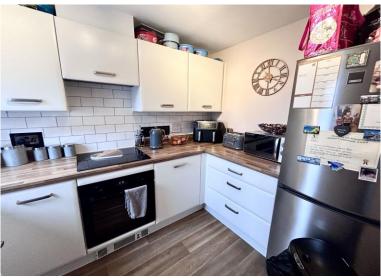

#### **Downstairs WC**

Wood effect laminate flooring. Sink & WC. Double glazed frosted window to front aspect.

**Kitchen** 9' 7" x 6' 10" (2.92m x 2.08m) Wood effect laminate flooring. Modern-fitted kitchen with Electric hob & oven. Room for white goods. Double glazed window to front aspect.