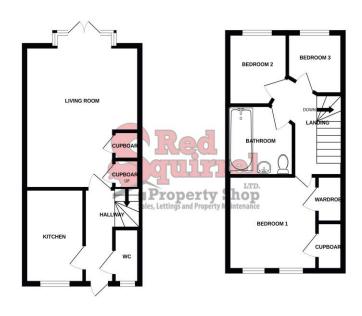

### **Entrance Hall**

#### **Downstairs WC**

Wood effect laminate flooring. Sink & WC. Double glazed frosted window to front aspect.

**Kitchen** 9' 7" x 6' 10" (2.92m x 2.08m) Wood effect laminate flooring. Modern-fitted kitchen with Electric hob & oven. Room for white goods. Double glazed window to front aspect.

#### Cupboard

**Lounge/Diner** 19' 3" x 13' 9" (5.86m x 4.19m) Carpet flooring. Radiator. Double glazed french doors leading onto the patio.

# Landing

Carpet flooring.

**Bedroom 1** 13' 9" x 9' 5" (4.19m x 2.87m) Carpet flooring. Double bedroom. Two storage cupboards. Two double glazed windows to front aspect. Radiator.

## **Family Bathroom**

Laminate flooring. Bath with over head shower. Sink & WC.

**Bedroom 2** 9' 10" x 7' 7" (2.99m x 2.31m)

White every attempt has been made to ensure the occuracy of the foorplan contained here, measurements, of above, windows, codes and any other leaves are approximate airs on expossible to when the onescent or the studenter. The plan is for illustrative proposes only and should be used as our bit any prospective purchaser. The services, options and applicances shown have not been rested and no guarantee as to the operationly or efformacy come beginning.